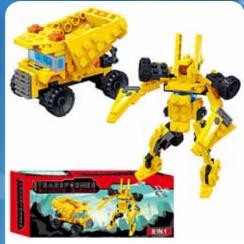

#### TRANSFORMER BUILDING BLOCKS

| 0%       | 10%         | 20%       |
|----------|-------------|-----------|
| \$7.00   | \$7.75      | \$8.50    |
| SUGGESTE | D RETAIL WI | TH PROFIT |

C16-1