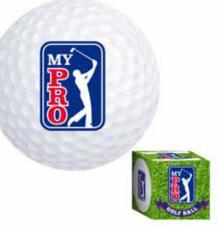

#### **MY PRO GOLF BALL**

| 0%        | 10%        | 20%        |
|-----------|------------|------------|
| \$2.50    | \$2.75     | \$3.25     |
| SÜGGESTEI | D RETAIL W | ITH PROFIT |

D8-1