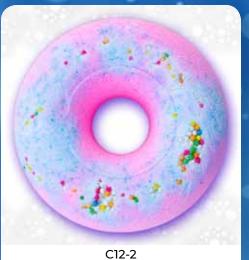

SO SWEET DONUT BATH BOMB WITH SUPRISE

| 0%       | 10%         | 20%       |
|----------|-------------|-----------|
| \$5.00   | \$5.50      | \$6.00    |
| SUGGESTE | D RETAIL WI | TH PROFIT |

C13-1 OUT OF THIS WORLD BALL (2 ASST.)