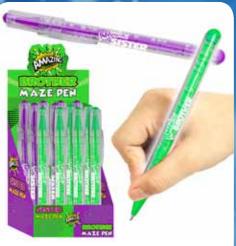

#### **AMAZING SISTER & BROTHER PEN**

| 0%       | 10%      | 20%        |
|----------|----------|------------|
| \$1.00   | \$1.00   | \$1.25     |
| SUGGESTE | RETAIL W | ITH PROFIT |