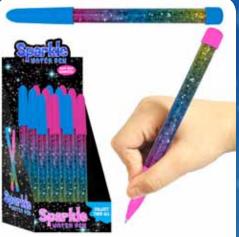

#### **SPARKLE WATER PEN**

| 0%       | 10%         | 20%       |
|----------|-------------|-----------|
| \$2.00   | \$2.25      | \$2.50    |
| SUGGESTE | D RETAIL WI | TH PROFIT |

C6-2