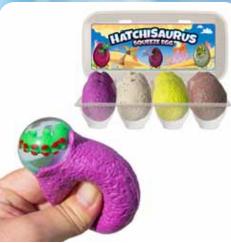

#### **HATCHISAURUS**

| 0%       | 10%         | 20%       |
|----------|-------------|-----------|
| \$3.00   | \$3.50      | \$4.00    |
| SUGGESTE | D RFTAIL WI | TH PROFIT |