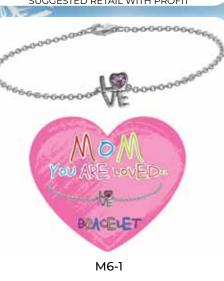

#### MOM LOVE BRACELET

|   | 0%       | 10%         | 20%       |
|---|----------|-------------|-----------|
| _ | \$2.00   | \$2.25      | \$2.50    |
|   | SUGGESTE | D RETAIL WI | TH PROFIT |

M6-2