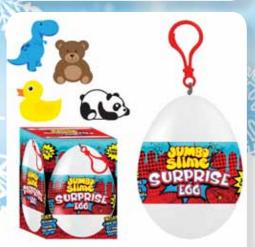

#### **JUMBO SURPRISE SLIME EGG**

| 0%      | 10%          | 20%       |
|---------|--------------|-----------|
| \$8.00  | \$9.00       | \$10.00   |
| SUGGEST | ED RETAIL WI | TH PROFIT |

C17-1