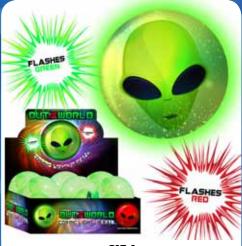

SO SWEET DONUT BATH BOMB WITH SUPRISE

| 0%       | 10%         | 20%       |
|----------|-------------|-----------|
| \$5.00   | \$5.50      | \$6.00    |
| SUGGESTE | D RETAIL WI | TH PROFIT |

C13-1 OUT OF THIS WORLD BALL (2 ASST.)