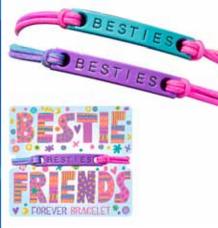

#### **BESTIES BRACELET (2 ASST.)**

| 0%       | 10%        | 20%       |
|----------|------------|-----------|
| \$2.00   | \$2.25     | \$2.50    |
| SUGGESTE | D RETAIL W | TH PROFIT |

C6-3