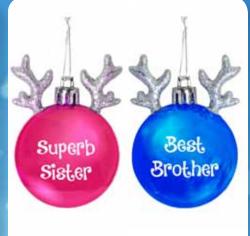

#### SUPERB SISTER BEST BROTHER REINDEER ORN. REINDEER ORN.

| 0%       | 10%          | 20%       |
|----------|--------------|-----------|
| \$2.50   | \$2.75       | \$3.25    |
| SUGGESTE | D RETAIL WIT | TH PROFIT |