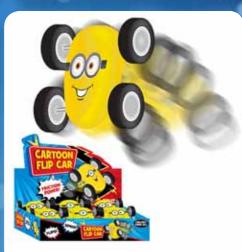

#### **CARTOON FLIP CAR**

| 0%        | 10%      | 20%       |
|-----------|----------|-----------|
| \$2.50    | \$2.75   | \$3.25    |
| SUGGESTED | RETAIL W | TH PROFIT |

C8-1