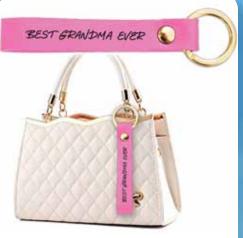

#### MOM LOVE BRACELET

|   | 0%       | 10%         | 20%       |
|---|----------|-------------|-----------|
| _ | \$2.00   | \$2.25      | \$2.50    |
|   | SUGGESTE | D RETAIL WI | TH PROFIT |

M6-2

#### **GRANDMA LOVE BRACELET**

| 0%       | 10%         | 20%       |
|----------|-------------|-----------|
| \$2.00   | \$2.25      | \$2.50    |
| SUGGESTE | D RETAIL WI | TH PROFIT |

M6-3 **SCENTED ROSES** (2 ASST.)