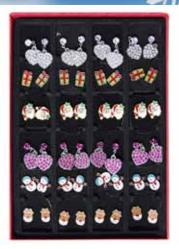

#### **ALL OCCASION EARRINGS**

| 0%       | 10%    | 20%         |
|----------|--------|-------------|
| \$1.50   | \$1.75 | \$2.00      |
| SUGGESTE | DETAIL | WITH DDOFIT |