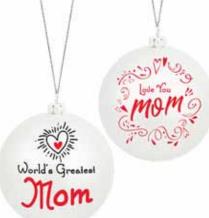

#### **WORLD'S GREATEST** MOM ORNAMENT

| 0%       | 10%         | 20%       |
|----------|-------------|-----------|
| \$3.00   | \$3.50      | \$4.00    |
| SUGGESTE | D RFTAIL WI | TH PROFIT |

## WORLD'S GREATEST GRANDMA ORNAMENT

| 0%       | 10%         | 20%       |
|----------|-------------|-----------|
| \$3.00   | \$3.50      | \$4.00    |
| SUGGESTE | D RETAIL WI | TH PROFIT |

M8-3