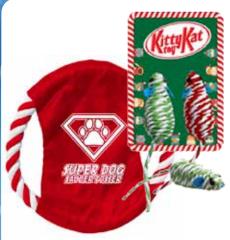

| 0%       | 10%          | 20%       |
|----------|--------------|-----------|
| \$3.50   | \$4.00       | \$4.50    |
| SUGGESTE | D RETAIL WIT | TH PROFIT |

C9-3 C9-4 **HOLIDAY SUPER HOLIDAY DOG SAUCER** KITTY TOY 0% 20% \$4.00 \$4.50 SUGGESTED RETAIL WITH PROFIT