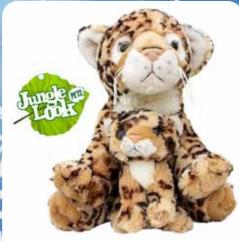

#### MOM AND BABY LEOPARD PLUSH

| 0%                           | 10%     | 20%     |
|------------------------------|---------|---------|
| \$10.00                      | \$11.00 | \$12.00 |
| SUGGESTED RETAIL WITH PROFIT |         |         |