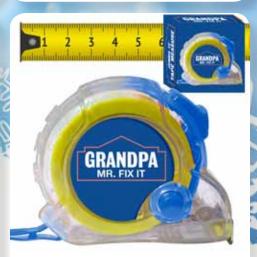

#### **GRANDPA MR FIX IT** 12FT MEASURING TAPE

| 0%       | 10%       | 20%       |
|----------|-----------|-----------|
| \$3.50   | \$4.00    | \$4.50    |
| SUGGESTE | RETAIL WI | TH PROFIT |

D9-3