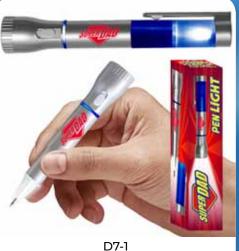

#### **SUPER DAD PEN LIGHT**

| 0%        | 10%         | 20%       |
|-----------|-------------|-----------|
| \$2.50    | \$2.75      | \$3.25    |
| SÜGGESTEI | O RÉTAIL WI | TH PROFIT |