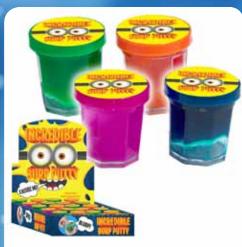

#### **INCREDIBLE BURP PUTTY**

| 0%       | 10%         | 20%       |
|----------|-------------|-----------|
| \$0.75   | \$0.75      | \$1.00    |
| SUGGESTE | D RETAIL WI | TH PROFIT |

C4-1