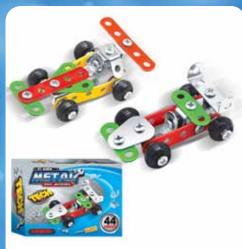

| 0%        | 10%          | 20%    |
|-----------|--------------|--------|
| \$4.50    | \$5.00       | \$5.50 |
| CLICCECTE | D DETAIL WIT |        |

C12-1 BUILD YOUR OWN CAR (2 ASST.)

| 0%       | 10%         | 20%       |
|----------|-------------|-----------|
| \$5.00   | \$5.50      | \$6.00    |
| SUGGESTE | D RETAIL WI | TH PROFIT |