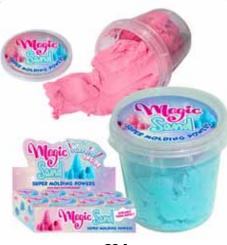

#### MAGIC SCENTED SAND

| 0%       | 10%         | 20%       |
|----------|-------------|-----------|
| \$3.00   | \$3.50      | \$4.00    |
| SUGGESTE | D RETAIL WI | TH PROFIT |

C8-2