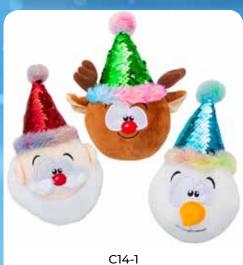

\$6.00

HOLIDAY HUGGABLES PLUSH (3 ASST.)

| 0%                           | 10%    | 20%    |
|------------------------------|--------|--------|
| \$6.00                       | \$6.75 | \$7.50 |
| SUGGESTED RETAIL WITH PROFIT |        |        |

C14-2