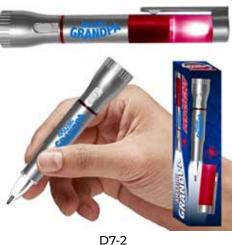

#### **AMAZING GRANDPA PEN LIGHT**

| 0%        | 10%      | 20%        |
|-----------|----------|------------|
| \$2.50    | \$2.75   | \$3.25     |
| SUGGESTED | RETAIL W | ITH PROFIT |

D7-3