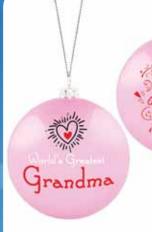

## WORLD'S GREATEST GRANDMA ORNAMENT

| 0%       | 10%         | 20%       |
|----------|-------------|-----------|
| \$3.00   | \$3.50      | \$4.00    |
| SUGGESTE | D RETAIL WI | TH PROFIT |

M8-3