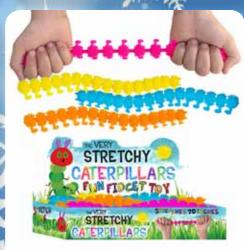

# THE VERY STRETCHY CATERPILLARS (4 ASST.)

| 0%       | 10%         | 20%       |
|----------|-------------|-----------|
| \$3.00   | \$3.50      | \$4.00    |
| SUGGESTE | D RFTAIL WI | TH PROFIT |

C9-1 **ROCKIN' DONUT LIPGLOSS** (2 ASST.)