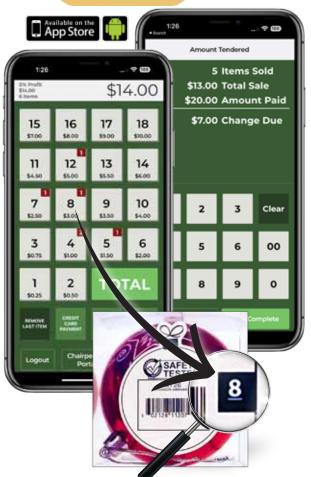

# TECHNOLOGY THAT KEEPS LIFE SIMPLE!

# **Cash Register APP** VISA with FREE Mastercard **Credit Card Processing**

Makes checkout 3x FASTER!