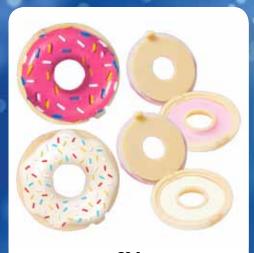

| 0%       | 10%         | 20%       |
|----------|-------------|-----------|
| \$3.50   | \$4.00      | \$4.50    |
| SUGGESTE | D RETAIL WI | TH PROFIT |

C9-2 SUPRISE EGGOS - BUILDING BLOCK TOYS (2ASST.)