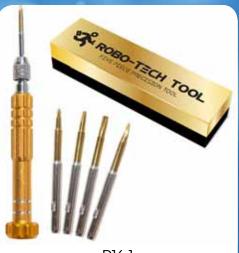

#### **GOLD ROBO-TECH TOOL**

| 0%       | 10%         | 20%       |
|----------|-------------|-----------|
| \$6.00   | \$6.75      | \$7.50    |
| SUGGESTE | D RETAIL WI | TH PROFIT |

D15-1