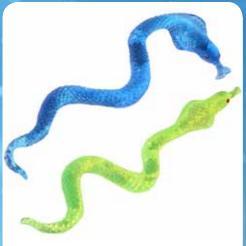

#### STRETCH SNAKE (2 ASST.)

| 0%        | 10%         | 20%       |
|-----------|-------------|-----------|
| \$2.00    | \$2.25      | \$2.50    |
| SUGGESTEI | D RETAIL WI | TH PROFIT |

C7-1 C7-2