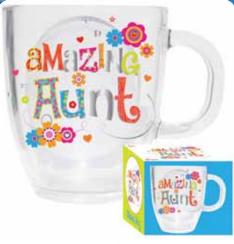

#### **AMAZING AUNT GLASS MUG**

|   | 0%       | 10%         | 20%       |
|---|----------|-------------|-----------|
| _ | \$4.00   | \$4.50      | \$5.00    |
|   | SUGGESTE | D RETAIL WI | TH PROFIT |