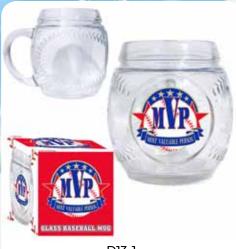

#### **MVP BASEBALL GLASS MUG**

| 10%                          | 20%    |  |
|------------------------------|--------|--|
| \$6.00                       | \$7.00 |  |
| SUGGESTED RETAIL WITH PROFIT |        |  |
|                              | \$6.00 |  |