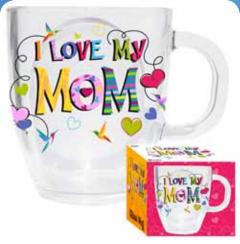

#### I LOVE MY MOM GLASS MUG

| 0%       | 10%         | 20%       |
|----------|-------------|-----------|
| \$4.00   | \$4.50      | \$5.00    |
| SUGGESTE | D RETAIL WI | TH PROFIT |

M10-2