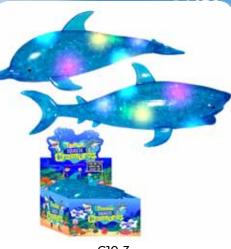

#### **FLUFFY PUTTY**

| 0%        | 10%         | 20%       |
|-----------|-------------|-----------|
| \$4.00    | \$4.50      | \$5.00    |
| SUGGESTEI | D RETAIL WI | TH PROFIT |

**FLASHING SEA CREATURES** (2 ASST.)

| 0%       | 10%          | 20%       |
|----------|--------------|-----------|
| \$4.00   | \$4.50       | \$5.00    |
| SUGGESTE | D RETAIL WIT | TH PROFIT |

C11-1