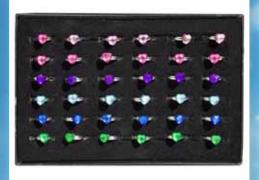

#### **SPARKLY HEART RINGS**

| 0%        | 10%      | 20%        |
|-----------|----------|------------|
| \$1.00    | \$1.00   | \$1.25     |
| SUGGESTED | RETAIL W | ITH PROFIT |

C4-4