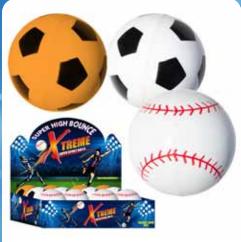

#### **XTREME SUPER SPORT BALL** (3 ASST.)

| 0%        | 10%         | 20%       |
|-----------|-------------|-----------|
| \$1.00    | \$1.00      | \$1.25    |
| SUGGESTEI | D RETAIL WI | TH PROFIT |