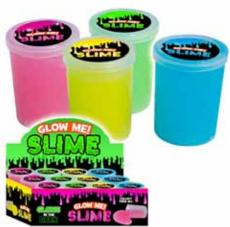

#### **GLOW ME SLIME**

| 0%       | 10%        | 20%        |
|----------|------------|------------|
| \$1.50   | \$1.75     | \$2.00     |
| SUGGESTE | D RETAIL W | ITH PROFIT |

C5-2 **SPLAT EYEBALL** 