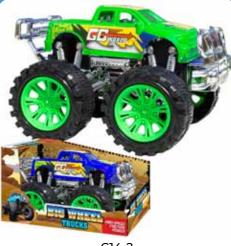

#### **MONSTER CAR (2 ASST.)**

| 0%        | 10%         | 20%       |
|-----------|-------------|-----------|
| \$6.00    | \$6.75      | \$7.50    |
| SUGGESTEI | D RETAIL WI | TH PROFIT |

C15-1