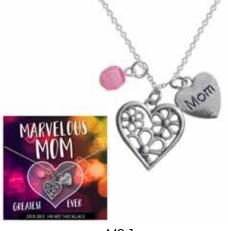

#### MOM HEART NECKLACE

| 0%       | 10%         | 20%       |
|----------|-------------|-----------|
| \$3.50   | \$4.00      | \$4.50    |
| SUGGESTE | D RETAIL WI | TH PROFIT |

M9-2