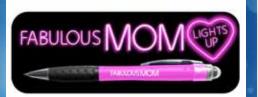

#### **MOM LIGHT-UP PEN**

|   | 0%        | 10%          | 20%       |
|---|-----------|--------------|-----------|
| Τ | \$2.50    | \$2.75       | \$3.25    |
|   | SLIGGESTE | D DETAIL W/I | TH DDOEIT |