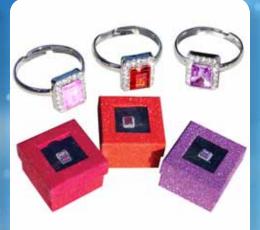

# CRYSTAL FASHION RINGS (3 ASST.)

|   | 0%       | 10%         | 20%       |
|---|----------|-------------|-----------|
| • | \$4.50   | \$5.00      | \$5.50    |
|   | SUGGESTE | D RETAIL WI | TH PROFIT |