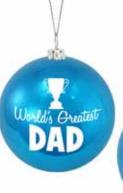

#### **WORLD'S GREATEST DAD CHRISTMAS ORNAMENT**

| 0%       | 10%         | 20%       |
|----------|-------------|-----------|
| \$3.00   | \$3.50      | \$4.00    |
| SUGGESTE | D RFTAIL WI | TH PROFIT |