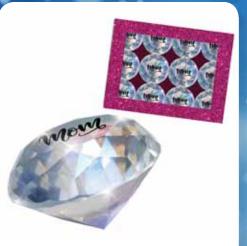

#### **MOM GEMS**

| 0%       | 10%      | 20%        |
|----------|----------|------------|
| \$1.50   | \$1.75   | \$2.00     |
| SUGGESTE | RETAIL W | ITH PROFIT |

M5-2