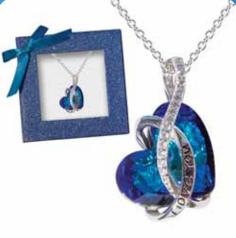

## MOM CRYSTAL HEART NECKLACE

| 0%        | 10%          | 20%       |
|-----------|--------------|-----------|
| \$5.00    | \$5.50       | \$6.00    |
| CLICCECTE | D DETAIL W/I | TH DDOEIT |

M12-2