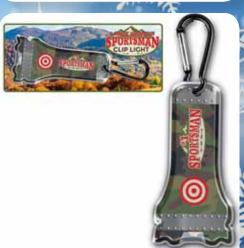

#### SPORTSMAN CLIP FLASHLIGHT

| 0%       | 10%         | 20%       |
|----------|-------------|-----------|
| \$3.50   | \$4.00      | \$4.50    |
| SUGGESTE | D RETAIL WI | TH PROFIT |