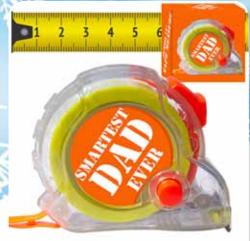

#### **SMARTEST DAD EVER** 12FT MEASURING TAPE

| 0%        | 10%          | 20%       |
|-----------|--------------|-----------|
| \$3.50    | \$4.00       | \$4.50    |
| SLICCESTE | D DETAIL WIT | TH DDOEIT |