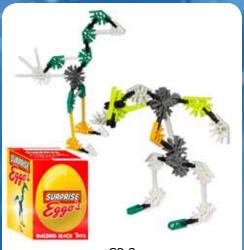

| 0%       | 10%          | 20%       |
|----------|--------------|-----------|
| \$3.50   | \$4.00       | \$4.50    |
| SUGGESTE | D RETAIL WIT | TH PROFIT |

C9-3 C9-4 **HOLIDAY SUPER HOLIDAY DOG SAUCER** KITTY TOY 0% 20% \$4.00 \$4.50 SUGGESTED RETAIL WITH PROFIT