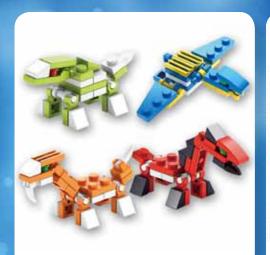

# THE VERY STRETCHY CATERPILLARS (4 ASST.)

| 0%       | 10%         | 20%       |
|----------|-------------|-----------|
| \$3.00   | \$3.50      | \$4.00    |
| SUGGESTE | D RFTAIL WI | TH PROFIT |

C9-1 **ROCKIN' DONUT LIPGLOSS** (2 ASST.)