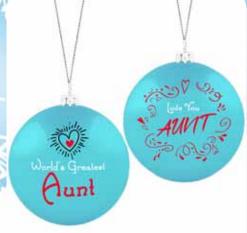

#### **WORLD'S GREATEST AUNT ORNAMENT**

| 0%       | 10%         | 20%       |
|----------|-------------|-----------|
| \$3.00   | \$3.50      | \$4.00    |
| SUGGESTE | D RETAIL WI | TH PROFIT |

M9-1