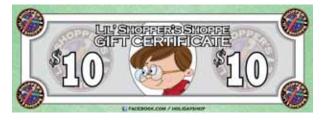

# LIL' SHOPPER'S SHOPPE

Gift Certificates are a great option for families who prefer to use a credit card instead of sending their child to school with cash. In addition, they can email family members to sponsor their child.