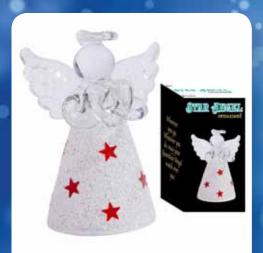

#### **ANGEL GLASS ORNAMENT**

| 0%        | 10%          | 20%    |
|-----------|--------------|--------|
| \$3.50    | \$4.00       | \$4.50 |
| CLICCECTE | D DETAIL WIT |        |

M10-1