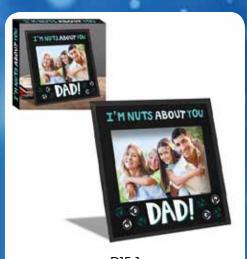

#### **BEST DAD GLASS FRAME**

| 0%       | 10%      | 20%        |
|----------|----------|------------|
| \$7.00   | \$7.75   | \$8.50     |
| SUGGESTE | RETAIL W | ITH PROFIT |