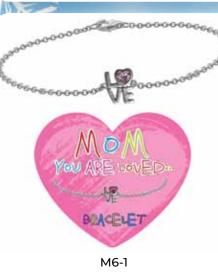

#### MOM LOVE BRACELET

|   | 0%       | 10%         | 20%       |
|---|----------|-------------|-----------|
| _ | \$2.00   | \$2.25      | \$2.50    |
|   | SUGGESTE | D RETAIL WI | TH PROFIT |

M6-2