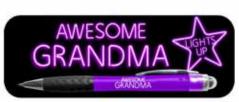

#### **GRANDMA LIGHT-UP PEN**

| 0%       | 10%      | 20%        |
|----------|----------|------------|
| \$2.50   | \$2.75   | \$3.25     |
| SUGGESTE | RETAIL W | ITH PROFIT |

M7-3