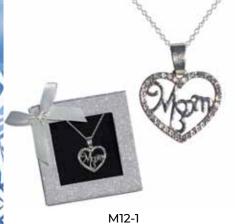

#### MOM HEART NECKLACE

| 0%       | 10%         | 20%       |
|----------|-------------|-----------|
| \$3.50   | \$4.00      | \$4.50    |
| SUGGESTE | D RETAIL WI | TH PROFIT |

M9-2