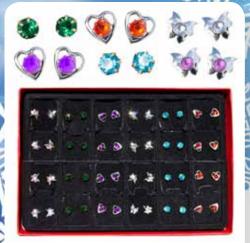

#### **SPARKLY HEART RINGS**

| 0%        | 10%      | 20%        |
|-----------|----------|------------|
| \$1.00    | \$1.00   | \$1.25     |
| SUGGESTED | RETAIL W | ITH PROFIT |

C4-4

#### **TIFFANY EARRINGS**

| 0%       | 10%        | 20%        |
|----------|------------|------------|
| \$1.00   | \$1.00     | \$1.25     |
| SUGGESTE | D RFTAIL W | ITH PROFIT |

C5-1