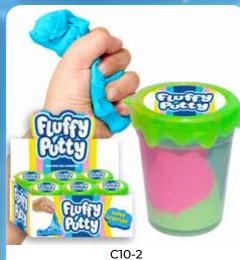

#### **FLUFFY PUTTY**

| 0%        | 10%         | 20%       |
|-----------|-------------|-----------|
| \$4.00    | \$4.50      | \$5.00    |
| SUGGESTEI | D RETAIL WI | TH PROFIT |

**FLASHING SEA CREATURES** (2 ASST.)