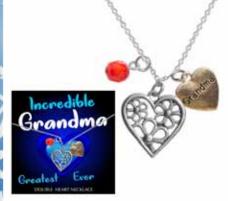

#### MOM HEART NECKLACE

| 0%       | 10%         | 20%       |
|----------|-------------|-----------|
| \$3.50   | \$4.00      | \$4.50    |
| SUGGESTE | D RETAIL WI | TH PROFIT |

M9-2

#### **GRANDMA HEART NECKLACE**

| 0%       | 10%         | 20%       |
|----------|-------------|-----------|
| \$3.50   | \$4.00      | \$4.50    |
| SUGGESTE | D RETAIL WI | TH PROFIT |

M9-3