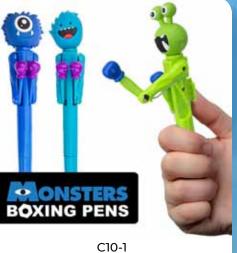

C9-5 NAPS ARE FOR QUITTERS BABY HAT

| 0%       | 10%         | 20%       |
|----------|-------------|-----------|
| \$3.50   | \$4.00      | \$4.50    |
| SUGGESTE | D RETAIL WI | TH PROFIT |

**MONSTER BOXING PEN** (3 ASST.)

| 0%       | 10%         | 20%       |
|----------|-------------|-----------|
| \$4.00   | \$4.50      | \$5.00    |
| SUGGESTE | D RETAIL WI | TH PROFIT |