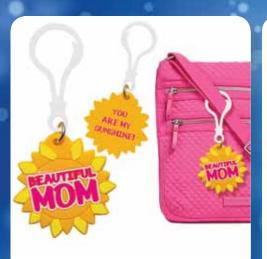

M2-1 **BEAUTIFUL MOM PVC CLIP** 

| 0%       | 10%         | 20%       |
|----------|-------------|-----------|
| \$0.50   | \$0.50      | \$0.50    |
| SUGGESTE | D RETAIL WI | TH PROFIT |

M4-1 **WORLD'S SWEETEST MOM COOKIE MAGNET** 