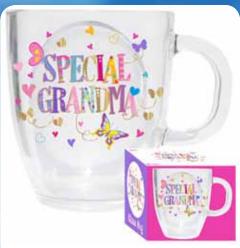

#### **SPECIAL GRANDMA GLASS MUG**

| 0%       | 10%         | 20%       |
|----------|-------------|-----------|
| \$4.00   | \$4.50      | \$5.00    |
| SUGGESTE | D RETAIL WI | TH PROFIT |

M10-3