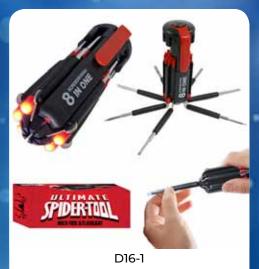

#### SUPER SPIDER TOOL WITH LIGHT

| 0%        | 10%      | 20%         |
|-----------|----------|-------------|
| \$8.00    | \$9.00   | \$10.00     |
| SUGGESTED | RETAIL V | VITH PROFIT |

D17-1